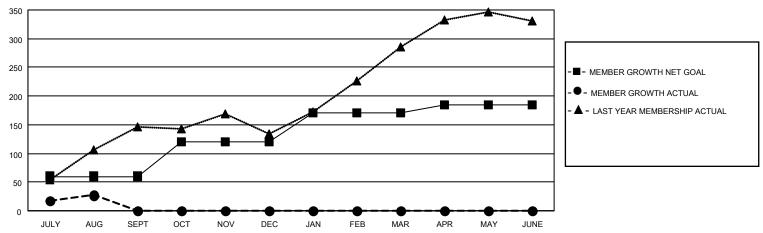

### GOALS AND ACTUAL MEMBERS CUMULATIVE

| DROPPED CLUBS: 0 |    | 26 CLUBS OF 79 ADDED 1 OR<br>MORE NEW MEMBERS | GENDER DISTRIBUTION             |                                |  |
|------------------|----|-----------------------------------------------|---------------------------------|--------------------------------|--|
|                  |    | INONE NEW MEMBERS                             | MALE<br>FEMALE                  | 1,143 (60.25%)<br>751 (39.59%) |  |
| DROPPED MEMBERS  |    |                                               | NON BINARY PREFER NOT TO ANSWER | 1 (0.05%)                      |  |
| DECEASED         | 1  |                                               | TREFERENCE TO ANSWER            | 2 (0.1170)                     |  |
| CLUB CANCELLED   | 0  | CLICK HERE FOR CUMULATIVE                     | TOTAL FAMILY UNIT MEMBERS       | 3 237                          |  |
| OTHER            | 43 | MEMBERSHIP DATA                               |                                 |                                |  |
| TOTAL            | 44 |                                               | FAMILY MEMBERS PAYING HAI       | LF DUES 125                    |  |