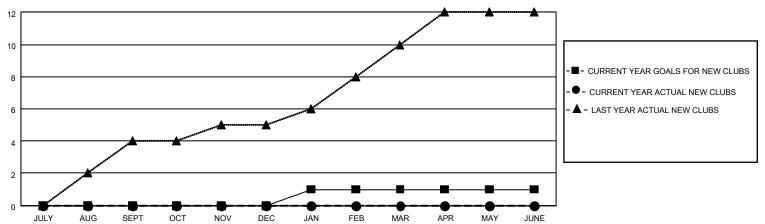

# MONTHLY MEMBERSHIP PROGRESS REPORT

## **LOCATION AUSTRALIA**

## District 201N5

| Clubs RESULTS FOR 2023-2024 |   |   |   | Members RESULTS FOR 2023-2024 |    |    |    |
|-----------------------------|---|---|---|-------------------------------|----|----|----|
|                             |   |   |   |                               |    |    |    |
| JULY/AUG/SEPT               | 0 | 0 | 0 | JULY/AUG/SEPT                 | 60 | 75 | 44 |
| OCT/NOV/DEC                 | 0 | 0 | 0 | OCT/NOV/DEC                   | 60 | 0  | 0  |
| JAN/FEB/MAR                 | 1 | 0 | 0 | JAN/FEB/MAR                   | 50 | 0  | 0  |
| APR/MAY/JUNE                | 0 | 0 | 0 | APR/MAY/JUNE                  | 15 | 0  | 0  |

### GOALS AND ACTUAL NEW CLUBS CUMULATIVE



### GOALS AND ACTUAL MEMBERS CUMULATIVE



| DROPPED CLUBS: 0 |    | 26 CLUBS OF 79 ADDED 1 OR<br>MORE NEW MEMBERS | GENDER DISTRIBUTION             |                                |  |
|------------------|----|-----------------------------------------------|---------------------------------|--------------------------------|--|
|                  |    | INONE NEW MEMBERS                             | MALE<br>FEMALE                  | 1,143 (60.25%)<br>751 (39.59%) |  |
| DROPPED MEMBERS  |    |                                               | NON BINARY PREFER NOT TO ANSWER | 1 (0.05%)                      |  |
| DECEASED         | 1  |                                               | TREFERENCE TO ANSWER            | 2 (0.1170)                     |  |
| CLUB CANCELLED   | 0  | CLICK HER